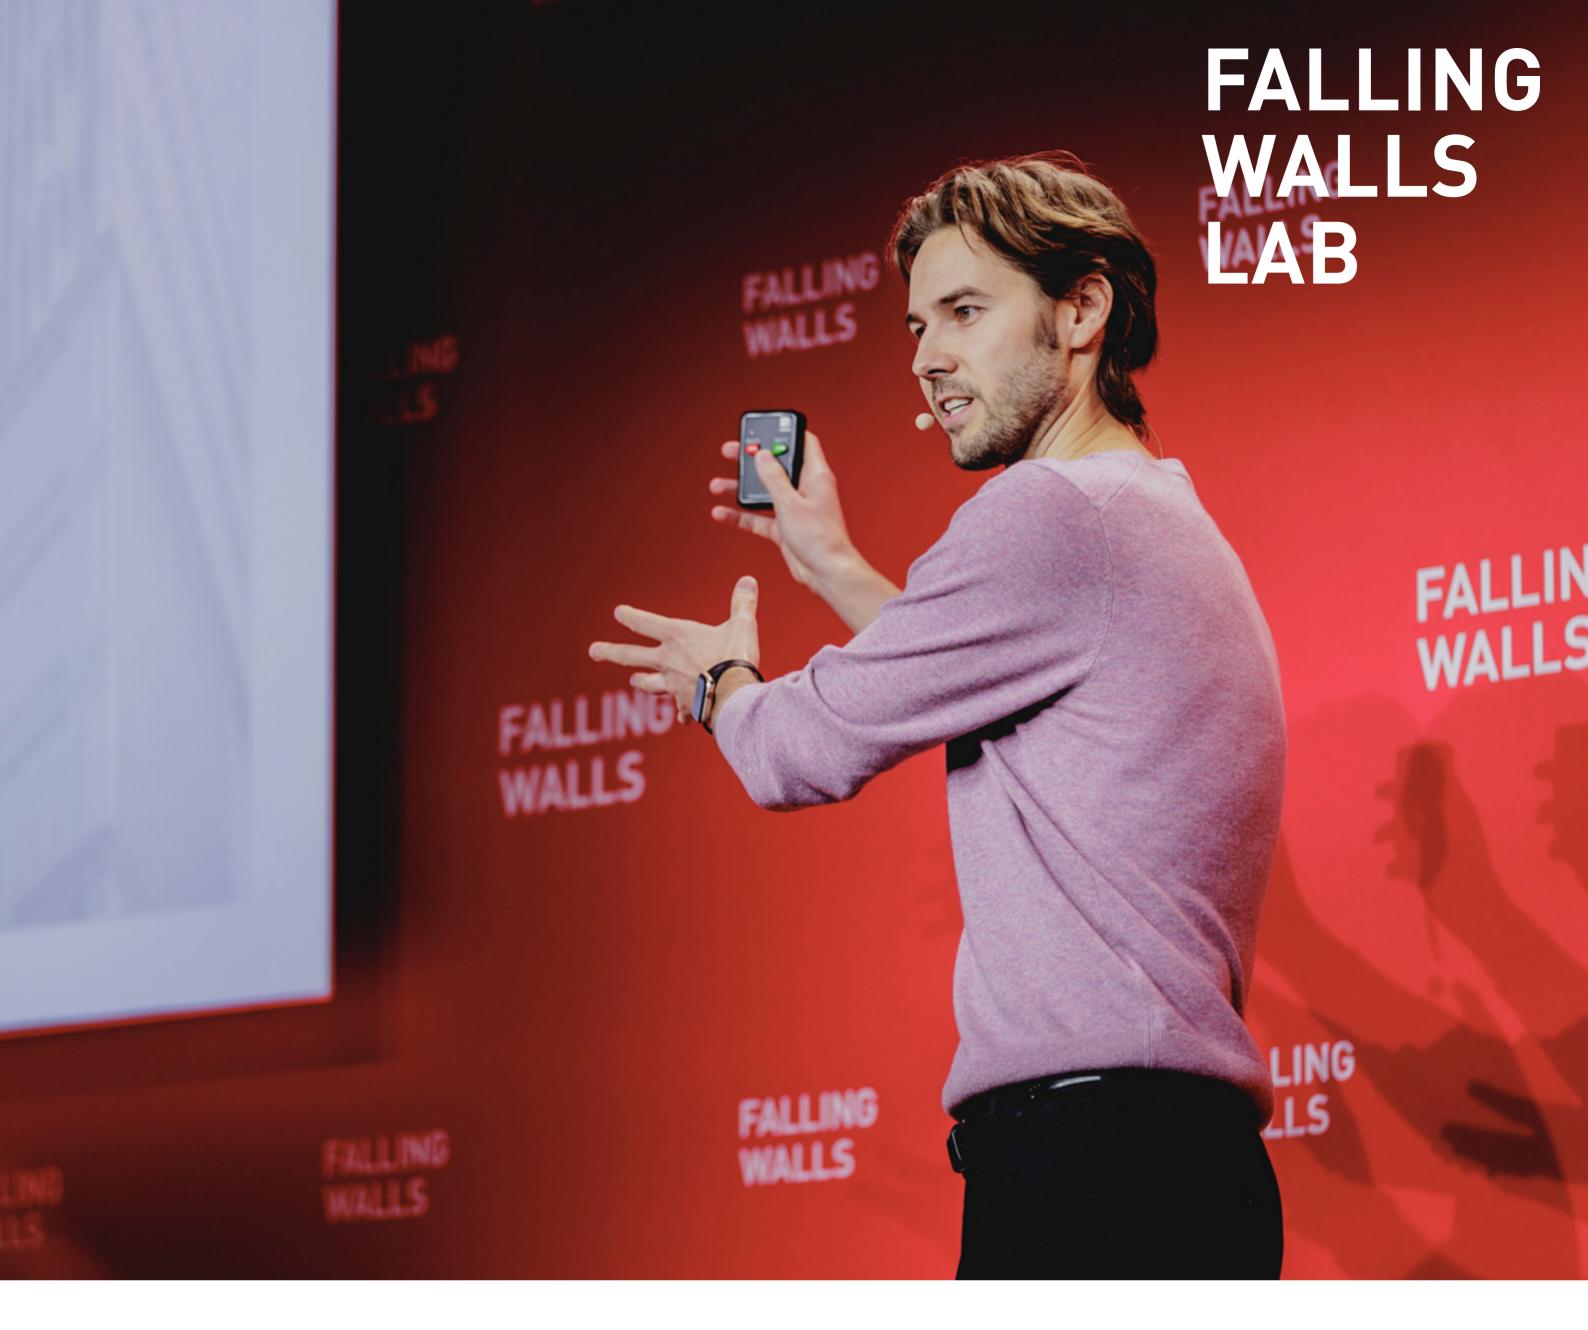

# FALLING WALLS LAB IS COMING TO GREECE

Which wall will your research break? Pitch your innovative idea in just 3 minutes, showcasing a breakthrough that creates a positive impact on science and society.